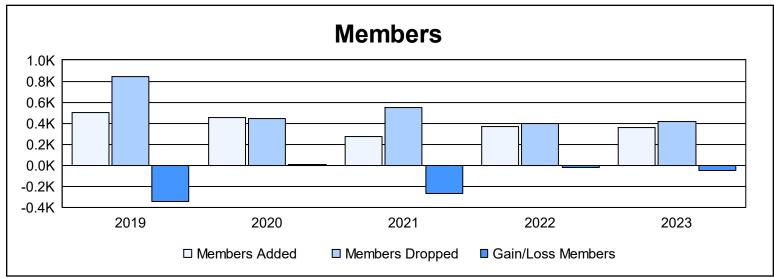

District 356 B As of June 2023 Cumulative

| Year      | New<br>Clubs | Dropped<br>Clubs | Gain/<br>Loss<br>Clubs | New<br>Members | Charter<br>Members | Reinstate<br>Members | Transfer<br>Members | Total<br>Member<br>Added | Total<br>Members<br>Dropped | Gain/<br>Loss<br>Members |
|-----------|--------------|------------------|------------------------|----------------|--------------------|----------------------|---------------------|--------------------------|-----------------------------|--------------------------|
| 2018-2019 | 1            | 3                | -2                     | 397            | 55                 | 34                   | 11                  | 497                      | 846                         | -349                     |
| 2019-2020 | 3            | 5                | -2                     | 322            | 98                 | 25                   | 6                   | 451                      | 447                         | 4                        |
| 2020-2021 | 1            | 6                | -5                     | 238            | 22                 | 8                    | 4                   | 272                      | 544                         | -272                     |
| 2021-2022 | 3            | 7                | -4                     | 273            | 83                 | 9                    | 3                   | 368                      | 394                         | -26                      |
| 2022-2023 | 2            | 4                | -2                     | 269            | 69                 | 19                   | 5                   | 362                      | 412                         | -50                      |
| Average   | 2            | 5                | -3                     | 300            | 65                 | 19                   | 6                   | 390                      | 529                         | -139                     |