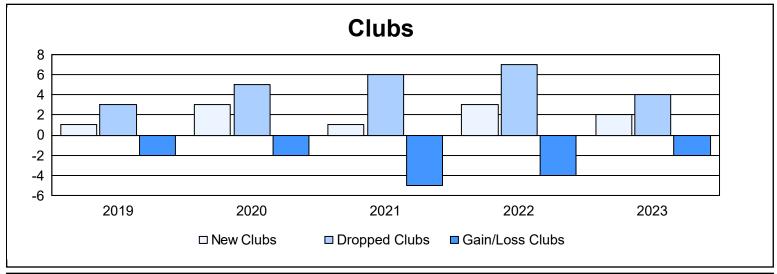

District 356 B As of June 2023 Cumulative

| Year      | New<br>Clubs | Dropped<br>Clubs | Gain/<br>Loss<br>Clubs | New<br>Members | Charter<br>Members | Reinstate<br>Members | Transfer<br>Members | Total<br>Member<br>Added | Total<br>Members<br>Dropped | Gain/<br>Loss<br>Members |
|-----------|--------------|------------------|------------------------|----------------|--------------------|----------------------|---------------------|--------------------------|-----------------------------|--------------------------|
| 2018-2019 | 1            | 3                | -2                     | 397            | 55                 | 34                   | 11                  | 497                      | 846                         | -349                     |
| 2019-2020 | 3            | 5                | -2                     | 322            | 98                 | 25                   | 6                   | 451                      | 447                         | 4                        |
| 2020-2021 | 1            | 6                | -5                     | 238            | 22                 | 8                    | 4                   | 272                      | 544                         | -272                     |
| 2021-2022 | 3            | 7                | -4                     | 273            | 83                 | 9                    | 3                   | 368                      | 394                         | -26                      |
| 2022-2023 | 2            | 4                | -2                     | 269            | 69                 | 19                   | 5                   | 362                      | 412                         | -50                      |
| Average   | 2            | 5                | -3                     | 300            | 65                 | 19                   | 6                   | 390                      | 529                         | -139                     |